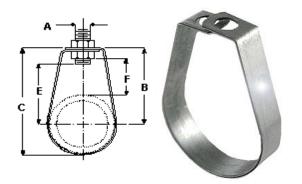

## **#E31 Band Hanger**

Finishes Bare Metal, Zinc Plated (#E31Z)

Materials Carbon Steel, Stainless Steel 304SS & 316SS

Approvals Complies with MSS SP-58 & SP-69 (Type 10)

Recommended for the suspension of non-insulated stationary pipe lines allowing

for vertical adjustment. Secure with hex nuts (not supplied)

tightened securely top and bottom.

| IRON<br>PIPE | SPECIFICATION DATA |        |         |         |         | REC. MAX<br>LOAD (LBS) | APP'X WT.<br>PER 100 |
|--------------|--------------------|--------|---------|---------|---------|------------------------|----------------------|
| SIZE         | Α                  | В      | С       | E       | F       | LOAD (LB3)             | (LBS)                |
| 2 1/2        | 1/2                | 3 3/8  | 4 13/16 | 2 1/4   | 1 5/16  | 970                    | 28                   |
| 3            | 1/2                | 3 3/4  | 5 9/16  | 2 5/8   | 1 3/8   | 970                    | 38                   |
| 4            | 1/2                | 4 5/8  | 6 15/16 | 3 7/16  | 1 11/16 | 1250                   | 60                   |
| 5            | 1/2                | 5 1/16 | 7 7/8   | 3 15/16 | 1 5/8   | 1250                   | 70                   |
| 6            | 3/4                | 6 3/8  | 9 3/4   | 4 3/4   | 2 3/16  | 1600                   | 134                  |
| 8            | 3/4                | 8 1/16 | 12 7/16 | 6 7/16  | 2 7/8   | 1800                   | 164                  |