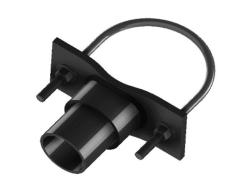

## #525 Pipe Saddle Support C/W U-Bolt

Finish Bare Metal, Hot Dipped Galvanized

Material Carbon Steel, Stainless 304SS & 316SS

**Approvals** Complies with Manufacturers' Standardization Society MSS SP-58 and SP-69 (Type 36, 37)

Recommended 3" through 36"

Designed to be used in conjuction with a base stand to support pipe running close to the floor. U-Bolt secures pipe to saddle. Specify pipe size, figure number, name and finish.

Base stand ordered separately. Requires accurate center line of pipe to floor dimension "L".

Welded Gussets on 8" and up

|           | SPECIFICATION DATA |          | WGT.   |
|-----------|--------------------|----------|--------|
| PIPE SIZE |                    |          | EACH   |
|           | PIPE SIZE A        | В        | (LBS.) |
| 3         | 3                  | 3 3/4    | 6.00   |
| 4         | 3                  | 4 3/16   | 6.72   |
| 5         | 3                  | 4 13/16  | 7.30   |
| 6         | 3                  | 5 7/16   | 11.06  |
| 8         | 3                  | 6 15/16  | 14.30  |
| 10        | 3                  | 8 7/16   | 18.53  |
| 12        | 3                  | 9 15/16  | 23.92  |
| 14        | 4                  | 10 15/16 | 39.10  |
| 16        | 4                  | 12 3/8   | 44.47  |
| 18        | 4                  | 13 7/8   | 52.95  |
| 20        | 6                  | 15 3/8   | 84.72  |
| 24        | 6                  | 17 15/16 | 100.00 |
| 30        | 6                  | 21 5/16  | 113.10 |
| 36        | 8                  | 24 1/2   | 163.74 |