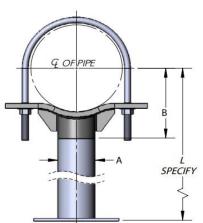

Recommended 3" through 36"

Designed to be used in conjuction with a base stand to support pipe running close to the floor. U-Bolt secures pipe to saddle. Specify pipe size, figure number, name and finish.

Base stand ordered separately. Requires accurate center line of pipe to floor dimension "L".

Welded Gussets on 8" and up

|           | SPECIFICATION DATA |          | WGT.   |
|-----------|--------------------|----------|--------|
| PIPE SIZE |                    |          | EACH   |
|           | PIPE SIZE A        | В        | (LBS.) |
| 3         | 3                  | 3 3/4    | 6.00   |
| 4         | 3                  | 4 3/16   | 6.72   |
| 5         | 3                  | 4 13/16  | 7.30   |
| 6         | 3                  | 5 7/16   | 11.06  |
| 8         | 3                  | 6 15/16  | 14.30  |
| 10        | 3                  | 8 7/16   | 18.53  |
| 12        | 3                  | 9 15/16  | 23.92  |
| 14        | 4                  | 10 15/16 | 39.10  |
| 16        | 4                  | 12 3/8   | 44.47  |
| 18        | 4                  | 13 7/8   | 52.95  |
| 20        | 6                  | 15 3/8   | 84.72  |
| 24        | 6                  | 17 15/16 | 100.00 |
| 30        | 6                  | 21 5/16  | 113.10 |
| 36        | 8                  | 24 1/2   | 163.74 |