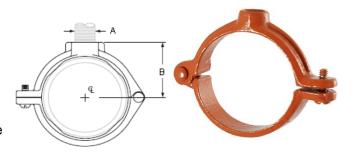

## #38C Split Ring Hanger

Finishes Epoxy Copper-Gard c/w Zinc Hardware

Materials Malleable Iron

Approvals Complies with MSS SP-58 and SP-69 (Type

12).

**Recommended** Recommended for the suspension of non-

insulated stationary copper tubing.

| COPPER TUBE<br>SIZE | SPECIFICATION DATA |         | REC. MAX LOAD |           | PC'S PER PKG. |
|---------------------|--------------------|---------|---------------|-----------|---------------|
|                     | ROD SIZE A         | В       | (LBS)         | 100 (LBS) |               |
| 3/8                 | 3/8                | 13/16   | 180           | 10        | 100           |
| 1/2                 | 3/8                | 13/16   | 180           | 10        | 100           |
| 3/4                 | 3/8                | 7/8     | 180           | 13        | 100           |
| 1                   | 3/8                | 1       | 180           | 14        | 100           |
| 1 1/4               | 3/8                | 1 1/8   | 180           | 16        | 100           |
| 1 1/2               | 3/8                | 1 5/16  | 180           | 22        | 50            |
| 2                   | 3/8                | 1 11/16 | 180           | 31        | 50            |
| 2 1/2               | 1/2                | 2 1/8   | 300           | 60        | 50            |
| 3                   | 1/2                | 2 7/16  | 300           | 74        | 50            |
| 4                   | 1/2                | 2 3/4   | 300           | 85        | 25            |