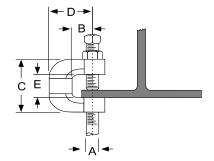

| ROD<br>SIZE | <b>SPECIFICATION DATA</b> |         |         |     | PIPE SIZE      | RECOM.<br>MAX. LOAD | APPR'X WT.<br>PER 100 | PC'S<br>PER |
|-------------|---------------------------|---------|---------|-----|----------------|---------------------|-----------------------|-------------|
| A           | В                         | С       | D       | Е   |                | (LBS)               | (LBS)                 | PKG.        |
| 3/8         | 5/8                       | 1 3/4   | 1 7/16  | 3/4 | 1/2 to 2       | 350                 | 31                    | 100         |
| 1/2         | 5/8                       | 1 3/4   | 1 7/16  | 3/4 | 2 1/2 to 3 1/2 | 500                 | 32                    | 100         |
| 5/8         | 5/8                       | 1 29/32 | 1 13/32 | 3/4 | 4 to 5         | 550                 | 42                    | 50          |
| 3/4         | 5/8                       | 2 1/16  | 1 1/2   | 3/4 | 6              | 630                 | 51                    | 50          |