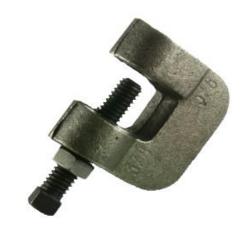

## #301 Malleable "C" Clamp

Finish Bare Metal, Zinc Plated

Material Ductile Iron \*c/w hardened steel cup point set screw

Approvals Complies with MSS SP-58 and SP-69 (Type 23).

(3/8" and 1/2") CUL, FM for 4" I.P. Max.

**Recommended** Recommended for attachment to American

Standard I-Beams and wide flange beams where

Maximum recommended set screw torque values per
MSS SP-69.

Set Screw Size 3/8"-16
Foot-Lbs 5
Nm 7

(CARE SHOULD BE TAKEN NOT TO OVER TIGHTEN SET SCREW)