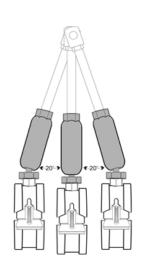

## #17W 20° Swivel Rod Extension

Finishes Zinc Plated

Materials Carbon Steel,

**Recommended** The extension piece, when installed in the

hanger assembly, allows for movement up to 20°. Threading at both ends is 3/8"-16 for use with

standard threaded rod or hardware.

Height adjustable with an inspection hole in collar to check the screw in depth of the threaded rod. Assemblies will hang "plumb" from the pivot point or, where movement is required, the hanging assembly will accommodate.