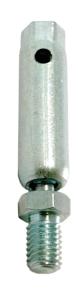

## #17W 20° Swivel Rod Extension

Finishes Zinc Plated

Materials Carbon Steel,

**Recommended** The extension piece, when installed in the

hanger assembly, allows for movement up to 20°. Threading at both ends is 3/8"-16 for use with

standard threaded rod or hardware.

Height adjustable with an inspection hole in collar to check the screw in depth of the threaded rod. Assemblies will hang "plumb" from the pivot point or, where movement is required, the hanging assembly will accommodate.