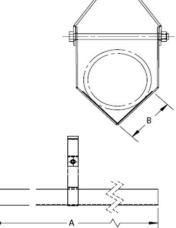

## #12V V-Channel

| Finishes | Pre-Galvanized |
|----------|----------------|
|          |                |

Materials Carbon Steel

**Recommended** Designed for the support of plastic or other flexible pipe systems. Use with FIG. 11V clevis hanger "V" bottom .

Hangers should be placed as close to channel joints as possible.

|--|

| SIZE NO. | SPECIFICATION DATA |                     |       | WEIGHT EACH | MAX REC LOAD (LBS) |
|----------|--------------------|---------------------|-------|-------------|--------------------|
| SIZE NO. | FOR PIPE SIZE      | CHANNEL LENGTH<br>A | В     | (LBS)       |                    |
| 1        | 1/2 TO 2           | 10'                 | 1 1/2 | 5.40        | 150                |
| 2        | 2 1/2 TO 4         | 10'                 | 3     | 10.80       | 250                |