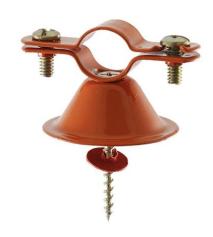

## #129 Bell / Van Hanger - Epoxy Copper-Gard

Finishes Copper Gard Epoxy Coating c/w Yellow Zinc Dichromate

Materials Carbon Steel

**Recommended** Designed to support copper tubing to wall. Supports the

pipe 1" from the back of pipe to wall. The wood screw is

concealed upon installation.

| TUBE SIZE                                         | D<br>TUBE | SPECIFICATION DATA |         |       |         |     | APP'X WT.<br>PER 100 | PKG. QTY |
|---------------------------------------------------|-----------|--------------------|---------|-------|---------|-----|----------------------|----------|
|                                                   | O.D.      | Α                  | В       | С     | Н       | T   | (LBS)                |          |
| 1/2                                               | 0.625     | 2 3/16             | 1 9/16  | 1 5/8 | 1 1/16  | 1/2 | 6                    | 25       |
| 3/4                                               | 0.875     | 2 3/8              | 1 3/4   | 1 5/8 | 1 3/16  | 1/2 | 6                    | 25       |
| 1                                                 | 1.125     | 2 7/16             | 1 7/8   | 1 5/8 | 1 5/16  | 1/2 | 6                    | 25       |
| 1 1/4                                             | 1.375     | 2 11/16            | 2 1/8   | 1 5/8 | 1 7/16  | 1/2 | 8                    | 25       |
| 1 1/2                                             | 1.625     | 3 1/16             | 2 7/16  | 1 5/8 | 1 9/16  | 1/2 | 8                    | 25       |
| 2                                                 | 2.125     | 4 7/16             | 2 13/16 | 1 5/8 | 1 13/16 | 1/2 | 9                    | 25       |
| ASSEMBLED WITH #6 X 2 COARSE THREAD DRYWALL SCREW |           |                    |         |       |         |     |                      |          |