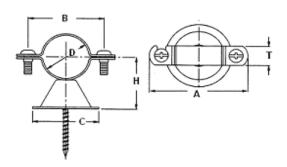

## #129 Bell / Van Hanger - Epoxy Copper-Gard

Finishes Copper Gard Epoxy Coating c/w Yellow Zinc Dichromate

Materials Carbon Steel

**Recommended** Designed to support copper tubing to wall. Supports the

pipe 1" from the back of pipe to wall. The wood screw is

concealed upon installation.

| TUBE SIZE                                         | D<br>TUBE | SPECIFICATION DATA |         |       |         |     | APP'X WT.<br>PER 100 | PKG. QTY |
|---------------------------------------------------|-----------|--------------------|---------|-------|---------|-----|----------------------|----------|
|                                                   | O.D.      | Α                  | В       | С     | Н       | T   | (LBS)                |          |
| 1/2                                               | 0.625     | 2 3/16             | 1 9/16  | 1 5/8 | 1 1/16  | 1/2 | 6                    | 25       |
| 3/4                                               | 0.875     | 2 3/8              | 1 3/4   | 1 5/8 | 1 3/16  | 1/2 | 6                    | 25       |
| 1                                                 | 1.125     | 2 7/16             | 1 7/8   | 1 5/8 | 1 5/16  | 1/2 | 6                    | 25       |
| 1 1/4                                             | 1.375     | 2 11/16            | 2 1/8   | 1 5/8 | 1 7/16  | 1/2 | 8                    | 25       |
| 1 1/2                                             | 1.625     | 3 1/16             | 2 7/16  | 1 5/8 | 1 9/16  | 1/2 | 8                    | 25       |
| 2                                                 | 2.125     | 4 7/16             | 2 13/16 | 1 5/8 | 1 13/16 | 1/2 | 9                    | 25       |
| ASSEMBLED WITH #6 X 2 COARSE THREAD DRYWALL SCREW |           |                    |         |       |         |     |                      |          |

QWI 4.3.1 Issue Date Dec/21 Rev.4