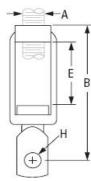

| ROD SIZE A | PIPE SIZE     | SPECIFICATION DATA |   |       | MAX. REC.   | WEIGHT<br>EACH |
|------------|---------------|--------------------|---|-------|-------------|----------------|
|            |               | В                  | E | н     | LOAD (Lbs.) | (LBS)          |
| 3/8-16     | 1/2 - 2       | 4.300              | 2 | 0.410 | 730         | 0.30           |
| 1/2-13     | 2 1/2 - 3 1/2 | 4.300              | 2 | 0.410 | 730         | 0.28           |